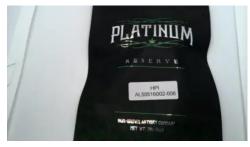

# Kaycha Labs

Platinum Reserve | Flower | THC Bomb | 14g

THC Bomb

Matrix: Flower Classification: Sativa
Type: Flower - Cured

Production Method: Cured Batch#: PLAT-13025-TB Seed to Sale#: Biotrack Sample Size Received: 8 units

Total Amount: 1150 units Retail Product Size: 14 gram Retail Serving Size: 14 gram

Servings: 1

Sampled: 05/16/25 02:30 PM Sampling Start: 02:30 PM Sampling End: 03:40 PM

Sampling Method: SOP.T.20.010.NY

## FOR COMPLIANCE

Laboratory Sample ID: AL50516002-006