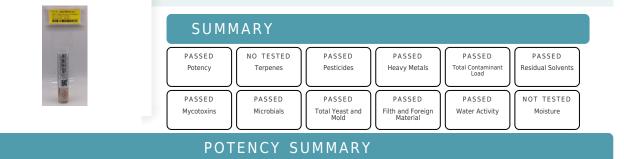

## COMPLIANCE TEST

Client: Sunburn

Product Name: Golden Sunrise 1g Cartridge Description: Golden Sunrise 1g Cartridge Matrix: Extract Batch Client # 3164014605937237 Batch Date: 2/9/2024, 5:00:00 AM Sample MTL #: 2402CBR0043-002 Seed to Sale # 9079 0940 1555 8522 Lot ID: 9079 0940 1555 8522 Cultivars: Golden Sunrise Test Reg State: Cannabis FL

Total THC 84.70%

| POTENCY |               |                  | TERPENES SUMMARY    |         |                  |                     |
|---------|---------------|------------------|---------------------|---------|------------------|---------------------|
| ANALYTE | LOD<br>(MG/G) | RESULT<br>(MG/G) | RESULT<br>% (TOTAL) | ANALYTE | RESULT<br>(UG/G) | RESULT<br>% (TOTAL) |
| -THC    | 0.00002       | 847              | 84.7                |         |                  |                     |
| BG      | 0.000015      | 32.3             | 3.23                |         |                  |                     |
| CBC     | 0.000004      | 6.93             | 0.693               |         |                  |                     |
| CBD     | 0.00001       | 0                | 0                   |         |                  |                     |
| BDA     | 0.000012      | 0                | 0                   |         |                  |                     |
| BDV     | 0.000017      | 0                | 0                   |         |                  |                     |
| BGA     | 0.00008       | 0                | 0                   |         |                  |                     |
| BN      | 0.000009      | 0                | 0                   |         |                  |                     |
| HCA     | 0.000012      | 0                | 0                   |         |                  |                     |
| ICV     | 0.000015      | 0                | 0                   |         |                  |                     |
| 8-THC   | 0.000246      | 0                | 0                   |         |                  |                     |

## SUMMARY AS RECEIVED

| Total THC: | Total CBD: | Total Cannabinoids: |
|------------|------------|---------------------|
| 84.7%      | 0%         | 88.6%               |
| 847.20 mg  | 0.00 ma    |                     |