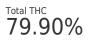

## SUMMARY AS RECEIVED

| Total THC: | Total CBD: | Total Cannabinoids: |
|------------|------------|---------------------|
| 79.9%      | 0%         | 86.2%               |
| 798.70 mg  | 0.00 mg    |                     |