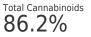

## SUMMARY AS RECEIVED

| Total THC: | Total CBD: | Total Cannabinoids: |
|------------|------------|---------------------|
| 79.9%      | 0%         | 86.2%               |
| 798.70 mg  | 0.00 mg    |                     |