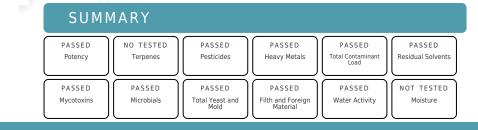

## POTENCY SUMMARY

| POTENCY |               |                  |                     | TERPENES SUMMARY |                  |                     |
|---------|---------------|------------------|---------------------|------------------|------------------|---------------------|
| ANALYTE | LOD<br>(MG/G) | RESULT<br>(MG/G) | RESULT<br>% (TOTAL) | ANALYTE          | RESULT<br>(UG/G) | RESULT<br>% (TOTAL) |
| НС      | 0.00002       | 799              | 79.9                |                  |                  |                     |
| G       | 0.000015      | 31.2             | 3.12                |                  |                  |                     |
| ı       | 0.000009      | 20.3             | 2.03                |                  |                  |                     |
| CV V    | 0.000015      | 11.5             | 1.15                |                  |                  |                     |
|         | 0.000004      | 0                | 0                   |                  |                  |                     |
|         | 0.00001       | 0                | 0                   |                  |                  |                     |
| AC      | 0.000012      | 0                | 0                   |                  |                  |                     |
| V       | 0.000017      | 0                | 0                   |                  |                  |                     |
| GA      | 0.00008       | 0                | 0                   |                  |                  |                     |
| A       | 0.000012      | 0                | 0                   |                  |                  |                     |
| THC     | 0.000246      | 0                | 0                   |                  |                  |                     |