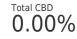

## SUMMARY AS RECEIVED

| Total THC: | Total CBD: | Total Cannabinoids: |
|------------|------------|---------------------|
| 79.9%      | 0%         | 86.2%               |
| 798.70 mg  | 0.00 mg    |                     |